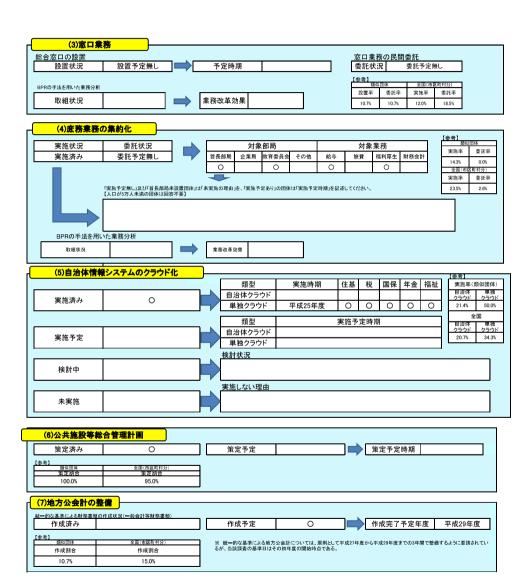

|
| 児童クラブ、学童館等             | 0         | 0           |      |                                                                                                                                                                                                                                                                                                                                                                                                                                                                                                                                                                                                                                                                                   | 0              |                         | 6.6%     | 22.6           |